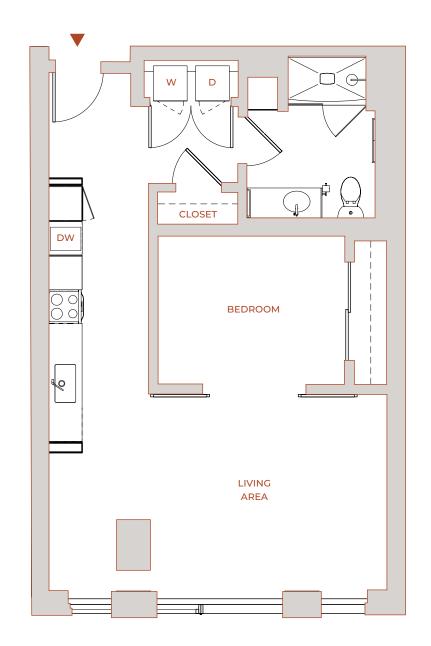

## 1 BEDROOM - 2

## 1 OPEN BEDROOM / 1 BATH 712 SQUARE FEET

## **FEATURES**

- QUARTZ COUNTERTOPS WITH FULL HEIGHT STONE BACKSPLASH
- · INTEGRATED, PANELIZED APPLIANCES
- · CUSTOM MODULAR CLOSETS
- · WIDE PLANK FLOORING THROUGHOUT
- SOFT CLOSE CABINETS
- · ILLUMINATED MIRRORS
- · FLOOR-TO-CEILING WINDOWS IN EVERY ROOM
- · KEYLESS ENTRY
- ECOBEE SMART THERMOSTAT
- WIFI ENABLED OUTLETS\*
- · ROVER WIFI THROUGHOUT BUILDING