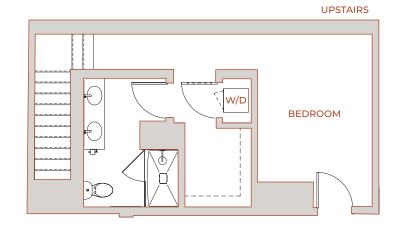

## 1 LOFT BEDROOM / 1.5 BATH 1,111 SQUARE FEET

## **FEATURES**

- QUARTZ COUNTERTOPS WITH FULL HEIGHT STONE BACKSPLASH
- · INTEGRATED, PANELIZED APPLIANCES
- · CUSTOM MODULAR CLOSETS
- · WIDE PLANK FLOORING THROUGHOUT
- SOFT CLOSE CABINETS
- · ILLUMINATED MIRRORS
- · FLOOR-TO-CEILING WINDOWS IN EVERY ROOM
- · KEYLESS ENTRY
- · ECOBEE SMART THERMOSTAT
- WIFI ENABLED OUTLETS\*
- · ROVER WIFI THROUGHOUT BUILDING