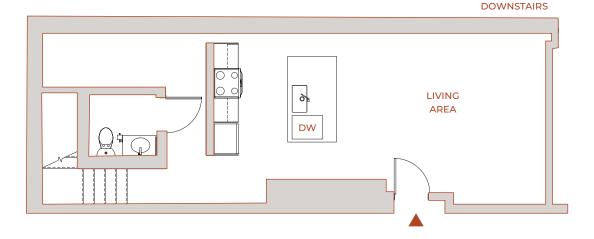

## 1 LOFT BEDROOM / 1.5 BATH 1,111 SQUARE FEET

## **FEATURES**

- QUARTZ COUNTERTOPS WITH FULL HEIGHT STONE BACKSPLASH
- · INTEGRATED, PANELIZED APPLIANCES
- · CUSTOM MODULAR CLOSETS
- · WIDE PLANK FLOORING THROUGHOUT
- SOFT CLOSE CABINETS
- · ILLUMINATED MIRRORS
- · FLOOR-TO-CEILING WINDOWS IN EVERY ROOM
- · KEYLESS ENTRY
- · ECOBEE SMART THERMOSTAT
- WIFI ENABLED OUTLETS\*
- · ROVER WIFI THROUGHOUT BUILDING