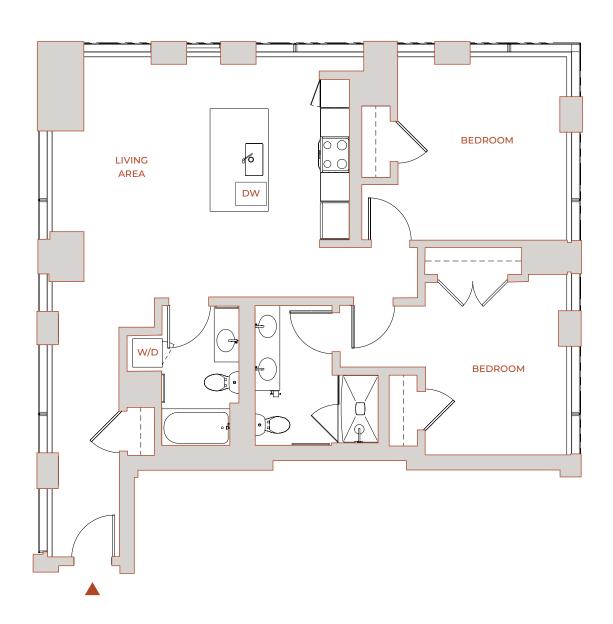

## 2 BEDROOM - 1

## 2 BEDROOM / 2 BATH 1,157 SQUARE FEET

## **FEATURES**

- QUARTZ COUNTERTOPS WITH FULL HEIGHT STONE BACKSPLASH
- · INTEGRATED, PANELIZED APPLIANCES
- · CUSTOM MODULAR CLOSETS
- · WIDE PLANK FLOORING THROUGHOUT
- SOFT CLOSE CABINETS
- · ILLUMINATED MIRRORS
- · FLOOR-TO-CEILING WINDOWS IN EVERY ROOM
- · KEYLESS ENTRY
- ECOBEE SMART THERMOSTAT
- WIFI ENABLED OUTLETS\*
- · ROVER WIFI THROUGHOUT BUILDING