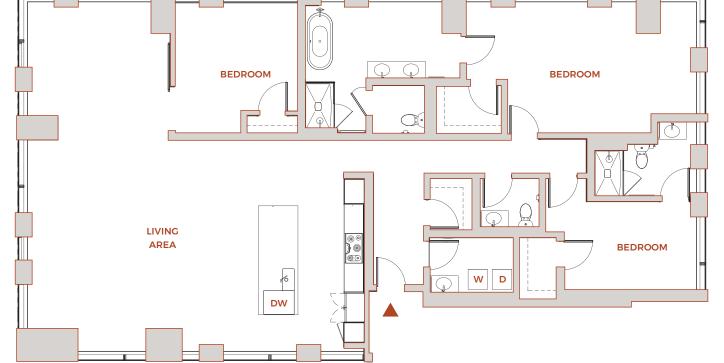

## PENTHOUSE - 1

## 2 BEDROOMS / 2.5 BATHS 2,459 SQUARE FEET

FLOOR PLANS ARE DRAWN TO VARYING SCALES TO MAXIMIZE VISIBILITY WHEN PRINTED. THE FLOOR PLANS, ELEVATIONS, RENDERINGS, FEATURES, FINISHES AND SPECIFICATIONS ARE SUBJECT TO CHANCE AT ANY TIME, SQUARE FOOTAGE OR FLOOR REAS SHOWN IN ANY MARKETING OR OTHER MATERIALS IS APPROXIMATE AND MAY BE MORE OR LESS THAN THE ACTUAL SIZE. THESE MATERIALS SHOULD NOT BE RELIED UPON AS REPRESENTATIONS, EXPRESS OR IMPLIED. THE DEVELOPER RESERVES THE RIGHT TO CHANGE FLOOR PLANS, ELEVATIONS, FEATURES, FINISHES AND SPECIFICATIONS AT ANY TIME, WITHOUT PRIOR NOTICE. 'ONLY AVAILABLE IN SOME UNITS.