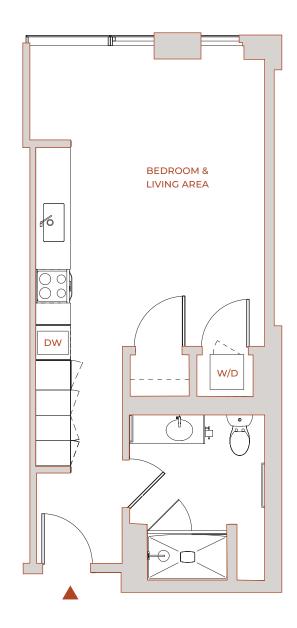

## STUDIO 2

STUDIO / 1 BATH 510 SQUARE FEET

## **FEATURES**

- QUARTZ COUNTERTOPS WITH FULL HEIGHT STONE BACKSPLASH
- · INTEGRATED, PANELIZED APPLIANCES
- · CUSTOM MODULAR CLOSETS
- · WIDE PLANK FLOORING THROUGHOUT
- SOFT CLOSE CABINETS
- · ILLUMINATED MIRRORS
- · FLOOR-TO-CEILING WINDOWS IN EVERY ROOM
- · KEYLESS ENTRY
- · ECOBEE SMART THERMOSTAT
- WIFI ENABLED OUTLETS\*
- · ROVER WIFI THROUGHOUT BUILDING