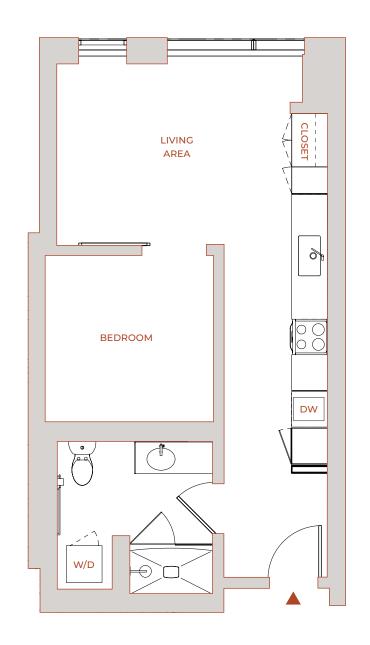

## 1 BEDROOM - 1

## 1 OPEN BEDROOM / 1 BATH 499 SQUARE FEET

## **FEATURES**

- QUARTZ COUNTERTOPS WITH FULL HEIGHT STONE BACKSPLASH
- · INTEGRATED, PANELIZED APPLIANCES
- · CUSTOM MODULAR CLOSETS
- · WIDE PLANK FLOORING THROUGHOUT
- SOFT CLOSE CABINETS
- · ILLUMINATED MIRRORS
- · FLOOR-TO-CEILING WINDOWS IN EVERY ROOM
- · KEYLESS ENTRY
- ECOBEE SMART THERMOSTAT
- WIFI ENABLED OUTLETS\*
- · ROVER WIFI THROUGHOUT BUILDING