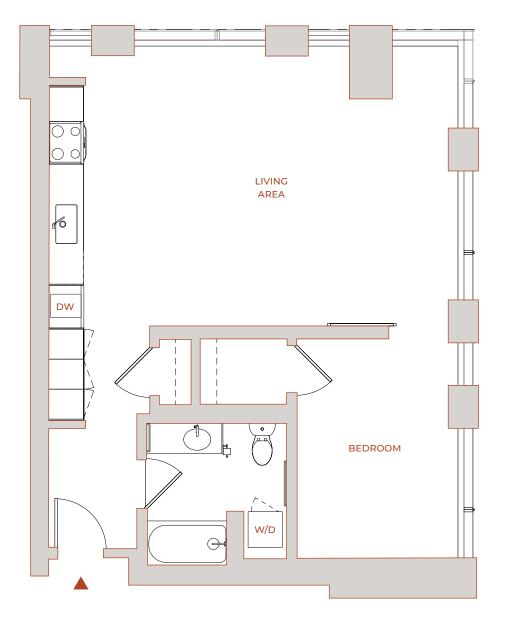

## 1 BEDROOM - 3

1 BEDROOM / 1 BATH 793 SQUARE FEET

## FEATURES

- QUARTZ COUNTERTOPS WITH FULL HEIGHT STONE BACKSPLASH
- INTEGRATED, PANELIZED APPLIANCES
- CUSTOM MODULAR CLOSETS
- WIDE PLANK FLOORING THROUGHOUT
- ILLUMINATED MIRRORS
- FLOOR-TO-CEILING WINDOWS IN EVERY ROOM
- KEYLESS ENTRY
- ECOBEE SMART THERMOSTAT
- WIFI ENABLED OUTLETS\*
- ROVER WIFI THROUGHOUT BUILDING

FLOOR PLANS ARE DRAWN TO VARYING SCALES TO MAXIMIZE VISIBILITY WHEN PRINTED. THE FLOOR PLANS, ELEVATIONS, RENDERINGS, FEATURES, FINISHES AND SPECIFICATIONS ARE SUBJECT TO CHANCE AT ANY TIME, SQUARE FOOTAGE OR FLOOR REAS SHOWN IN ANY MARKETING OR OTHER MATERIALS IS APPROXIMATE AND MAY BE MORE OR LESS THAN THE ACTUAL SIZE. THESE MATERIALS SHOULD NOT BE RELIED UPON AS REPRESENTATIONS, EXPRESS OR IMPLIED. THE DEVELOPER RESERVES THE RIGHT TO CHANGE FLOOR PLANS, ELEVATIONS, FEATURES, FINISHES AND SPECIFICATIONS AT ANY TIME, WITHOUT PRIOR NOTICE. 'ONLY AVAILABLE IN SOME UNITS.