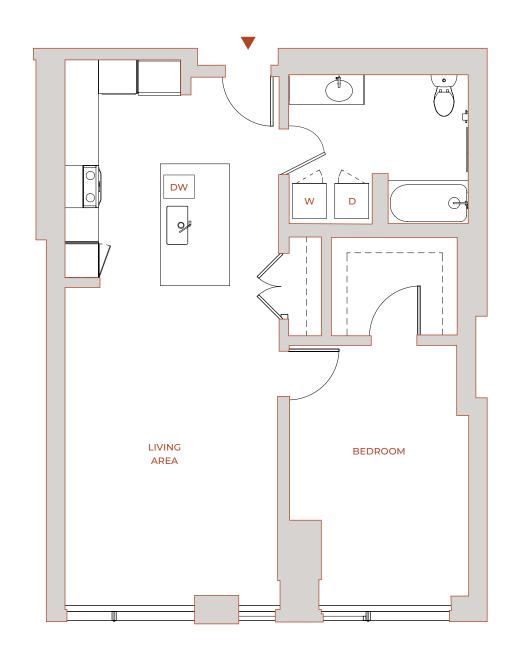

## 1 BEDROOM - 5

## 1 BEDROOM / 1 BATH 842 SQUARE FEET

## **FEATURES**

- QUARTZ COUNTERTOPS WITH FULL HEIGHT STONE BACKSPLASH
- · INTEGRATED, PANELIZED APPLIANCES
- · CUSTOM MODULAR CLOSETS
- · WIDE PLANK FLOORING THROUGHOUT
- SOFT CLOSE CABINETS
- · ILLUMINATED MIRRORS
- · FLOOR-TO-CEILING WINDOWS IN EVERY ROOM
- · KEYLESS ENTRY
- ECOBEE SMART THERMOSTAT
- WIFI ENABLED OUTLETS\*
- · ROVER WIFI THROUGHOUT BUILDING