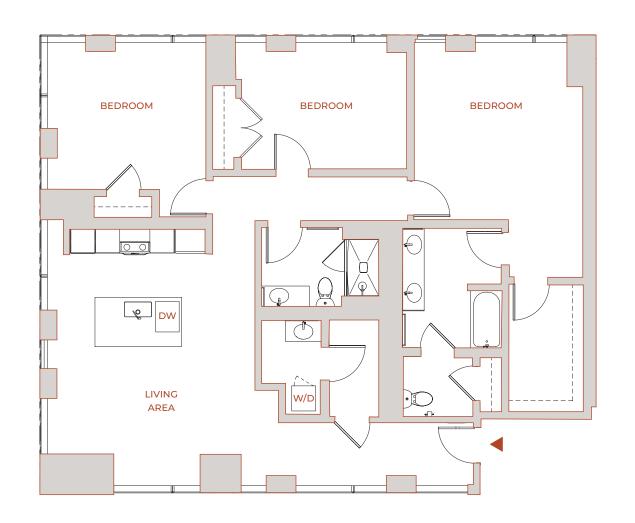

## 3 BEDROOM - 1

3 BEDROOMS / 2 BATHS 1,666 SQUARE FEET

## **FEATURES**

- QUARTZ COUNTERTOPS WITH FULL HEIGHT STONE BACKSPLASH
- · INTEGRATED, PANELIZED APPLIANCES
- · CUSTOM MODULAR CLOSETS
- · WIDE PLANK FLOORING THROUGHOUT
- SOFT CLOSE CABINETS
- · ILLUMINATED MIRRORS
- · FLOOR-TO-CEILING WINDOWS IN EVERY ROOM
- · KEYLESS ENTRY
- ECOBEE SMART THERMOSTAT
- WIFI ENABLED OUTLETS\*
- · ROVER WIFI THROUGHOUT BUILDING

FLOOR PLANS ARE DRAWN TO VARYING SCALES TO MAXIMIZE VISIBILITY WHEN PRINTED. THE FLOOR PLANS, ELEVATIONS, RENDERINGS, FEATURES, FINISHES AND SPECIFICATIONS ARE SUBJECT TO CHANGE AT ANY TIME. SQUARE FOOTAGE OR FLOOR AREAS SHOWN IN ANY MARKETING OR OTHER MATERIALS IS APPROXIMATE AND MAY BE MORE OR LESS THAN THE ACTUAL SIZE. THESE MATERIALS SHOULD NOT BE RELIED UPON AS REPRESENTATIONS, EXPRESS OR IMPLIED. THE DEVELOPER RESERVES THE RIGHT TO CHANGE FLOOR PLANS, ELEVATIONS, FEATURES, FINISHES AND OPECIFICATIONS AT ANY TIME WITHOUT PRIOR NOTICE FOR YAVAIL ARE IN SOME UNITS.