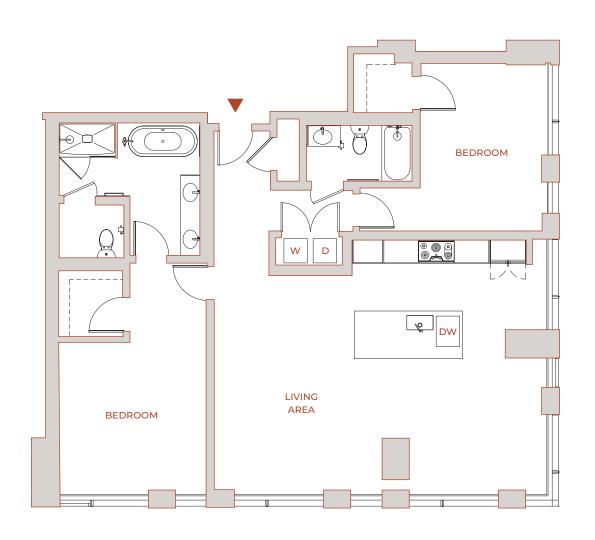

## PENTHOUSE - 4

2 BEDROOMS / 2 BATHS 1,570 SQUARE FEET

## **FEATURES**

- QUARTZ COUNTERTOPS WITH FULL HEIGHT STONE BACKSPLASH
- · INTEGRATED, PANELIZED APPLIANCES
- · CUSTOM MODULAR CLOSETS
- · WIDE PLANK FLOORING THROUGHOUT
- SOFT CLOSE CABINETS
- · ILLUMINATED MIRRORS
- · FLOOR-TO-CEILING WINDOWS IN EVERY ROOM
- · KEYLESS ENTRY
- · ECOBEE SMART THERMOSTAT
- WIFI ENABLED OUTLETS\*
- · ROVER WIFI THROUGHOUT BUILDING

FLOOR PLANS ARE DRAWN TO VARYING SCALES TO MAXIMIZE VISIBILITY WHEN PRINTED. THE FLOOR PLANS, ELEVATIONS, RENDERINGS, FEATURES, FINISHES AND SPECIFICATIONS ARE SUBJECT TO CHANCE AT ANY TIME. SQUAPE FOOTAGE OR FLOOR AREAS SHOWN IN ANY MARKETING OR OTHER MATERIALS IS APPROXIMATE AND MAY BE MORE OR LESS THAN THE ACTUAL SIZE. THESE MATERIALS SHOULD NOT BE RELIED UPON AS REPRESENTATIONS, EXPRESS OR IMPLIED. THE DEVELOPER RESERVES THE RIGHT TO CHANGE FLOOR PLANS, ELEVATIONS, FEATURES, FINISHES AND SPECIFICATIONS AT ANY TIME, WITHOUT PRIOR NOTICE. "ONLY AVAILABLE IN SOME UNITS.