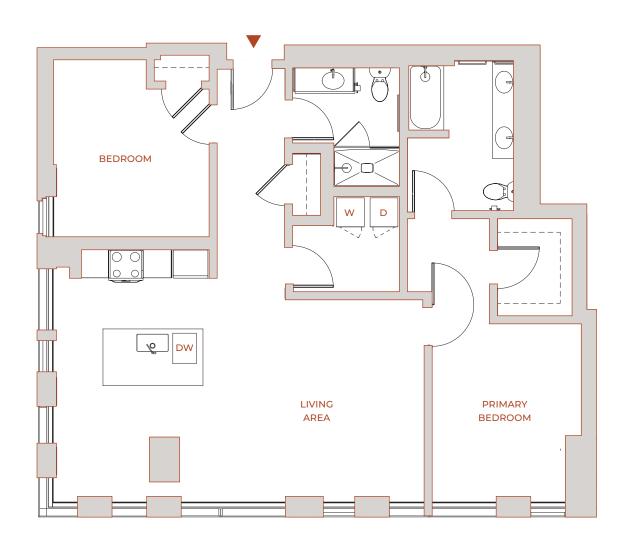

## 2 BEDROOM - 2

## 2 BEDROOMS / 2 BATHS 1,286 SQUARE FEET

## **FEATURES**

- QUARTZ COUNTERTOPS WITH FULL HEIGHT STONE BACKSPLASH
- · INTEGRATED, PANELIZED APPLIANCES
- · CUSTOM MODULAR CLOSETS
- · WIDE PLANK FLOORING THROUGHOUT
- SOFT CLOSE CABINETS
- · ILLUMINATED MIRRORS
- · FLOOR-TO-CEILING WINDOWS IN EVERY ROOM
- · KEYLESS ENTRY
- ECOBEE SMART THERMOSTAT
- WIFI ENABLED OUTLETS\*
- · ROVER WIFI THROUGHOUT BUILDING