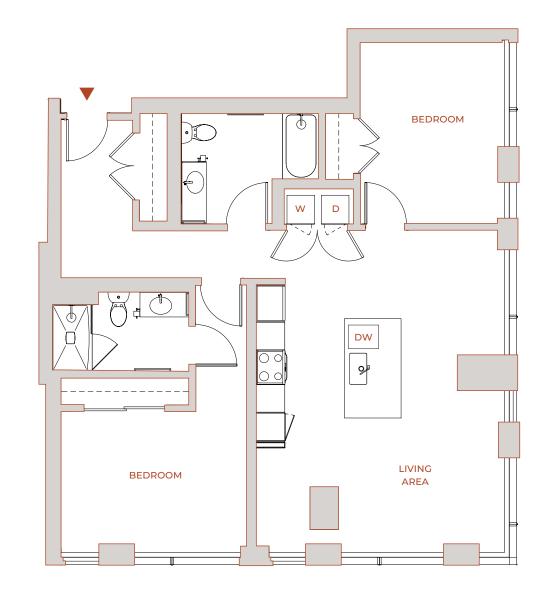

## 2 BEDROOM - 3

## 2 BEDROOMS / 2 BATHS 1,178 SQUARE FEET

## **FEATURES**

- QUARTZ COUNTERTOPS WITH FULL HEIGHT STONE BACKSPLASH
- · INTEGRATED, PANELIZED APPLIANCES
- · CUSTOM MODULAR CLOSETS
- · WIDE PLANK FLOORING THROUGHOUT
- SOFT CLOSE CABINETS
- · ILLUMINATED MIRRORS
- · FLOOR-TO-CEILING WINDOWS IN EVERY ROOM
- · KEYLESS ENTRY
- ECOBEE SMART THERMOSTAT
- WIFI ENABLED OUTLETS\*
- · ROVER WIFI THROUGHOUT BUILDING