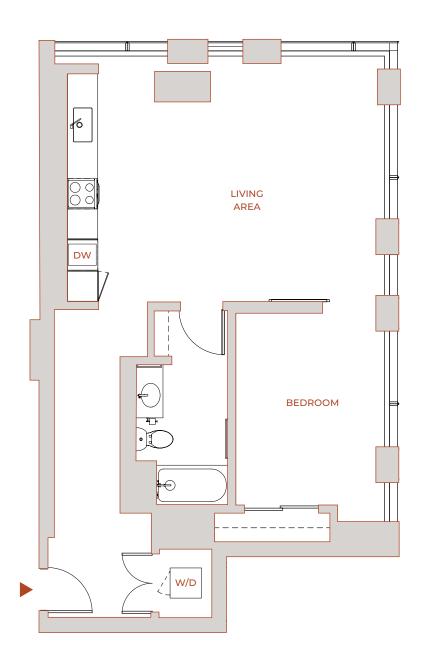

## 1 BEDROOM / 1 BATH 810 SQUARE FEET

## **FEATURES**

- QUARTZ COUNTERTOPS WITH FULL HEIGHT STONE BACKSPLASH
- · INTEGRATED, PANELIZED APPLIANCES
- · CUSTOM MODULAR CLOSETS
- · WIDE PLANK FLOORING THROUGHOUT
- SOFT CLOSE CABINETS
- · ILLUMINATED MIRRORS
- · FLOOR-TO-CEILING WINDOWS IN EVERY ROOM
- · KEYLESS ENTRY
- ECOBEE SMART THERMOSTAT
- WIFI ENABLED OUTLETS\*
- · ROVER WIFI THROUGHOUT BUILDING