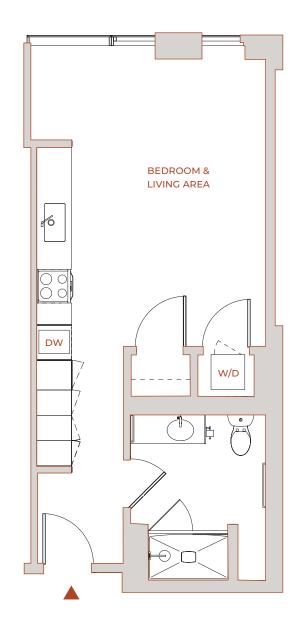

## STUDIO 1

STUDIO / 1 BATH 495 SQUARE FEET

## **FEATURES**

- QUARTZ COUNTERTOPS WITH FULL HEIGHT STONE BACKSPLASH
- · INTEGRATED, PANELIZED APPLIANCES
- · CUSTOM MODULAR CLOSETS
- · WIDE PLANK FLOORING THROUGHOUT
- SOFT CLOSE CABINETS
- · ILLUMINATED MIRRORS
- · FLOOR-TO-CEILING WINDOWS IN EVERY ROOM
- · KEYLESS ENTRY
- · ECOBEE SMART THERMOSTAT
- WIFI ENABLED OUTLETS\*
- · ROVER WIFI THROUGHOUT BUILDING