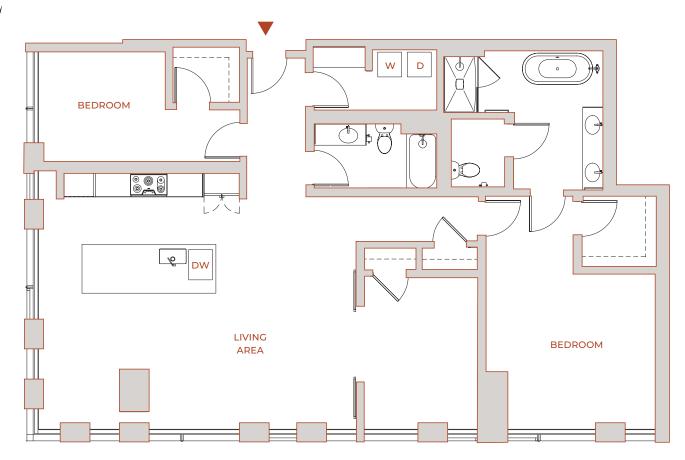

## PENTHOUSE - 2

## 2 BEDROOMS / 2 BATHS 1,749 SQUARE FEET

## **FEATURES**

- QUARTZ COUNTERTOPS WITH FULL HEIGHT STONE BACKSPLASH
- · INTEGRATED, PANELIZED APPLIANCES
- · CUSTOM MODULAR CLOSETS
- · WIDE PLANK FLOORING THROUGHOUT
- SOFT CLOSE CABINETS
- · ILLUMINATED MIRRORS
- · FLOOR-TO-CEILING WINDOWS IN EVERY ROOM
- · KEYLESS ENTRY
- · ECOBEE SMART THERMOSTAT
- WIFI ENABLED OUTLETS\*
- · ROVER WIFI THROUGHOUT BUILDING